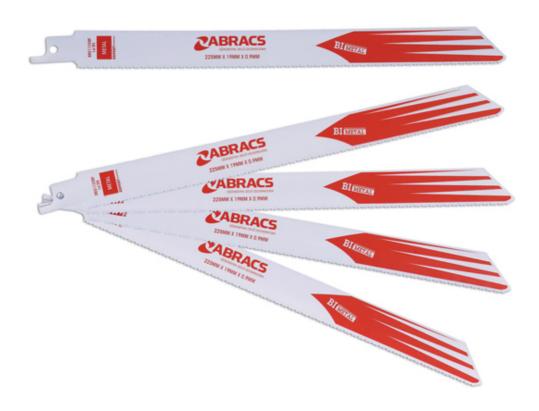

## Abracs Reciprocating Saw Blades 225 x 19 x 0.9mm 14tpi

A pack of 5 Abracs reciprocating saw blades for use on thick sheet metal from 3 - 8mm or solid pipes / profiles from 10 - 175mm thick. Precision cut blades, ideal for flexible and fast flush cutting. Manufactured using bi-metal, these expert-line reciprocating saw blades for metal are ultimate performance, long life and premium quality.

## **Additional Information**

- · Precision cut, ultra flexible metal cutting blade.
- For use on: sheet metal, pipes, profiles, tubing & box sections. For metal thickness: 3 8mm.
- Blade: 14tpi; size: 225mm x 19mm x 0.9mm.
- · Universal fitting for use on all popular machine types, including Laser Reciprocating Air Saw, Part No. 7625.
- Part of a range of Abracs reciprocating saw blades, Part Nos. 32268 (14tpi, 150mm), 32264 (14tpi, 225mm), 32269 (18tpi, 150mm), 32265 (18tpi, 225mm), 32266 (18-14tpi, 150mm), 32267 (24tpi, 150mm), 32263 (24tpi, 225mm).