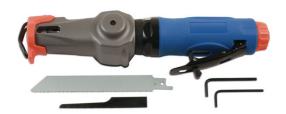

## Reciprocating Air Saw | 7625

- Built in Dual-Speed design lengthens blade lifespan, with the high speed mode allowing the tool to cut
- Low vibration reduces user fatigue. Safety trigger lever to prevent accidental activation. Vibration value according to EN ISO 28927-8: 3.3m/s2.
- Gear driven with patented reciprocating crank mechanism, helps reduces blade stalling. Ergonomic front house design with superior aluminium alloy material for optimal strength.
- Rear exhaust with low noise. 0.5hp motor and 5000spm (strokes per minute). 1/4" Air inlet thread, 3/8" minimum hose. Accepts standard air saw blades and 150mm reciprocating saw blades. Sound pressure 80dB - Sound power 91dB.
- Replacement blades available: Power-TEC Part Nos. 92311 (18tpi), 92312 (24tpi) & 92313 (32tpi).